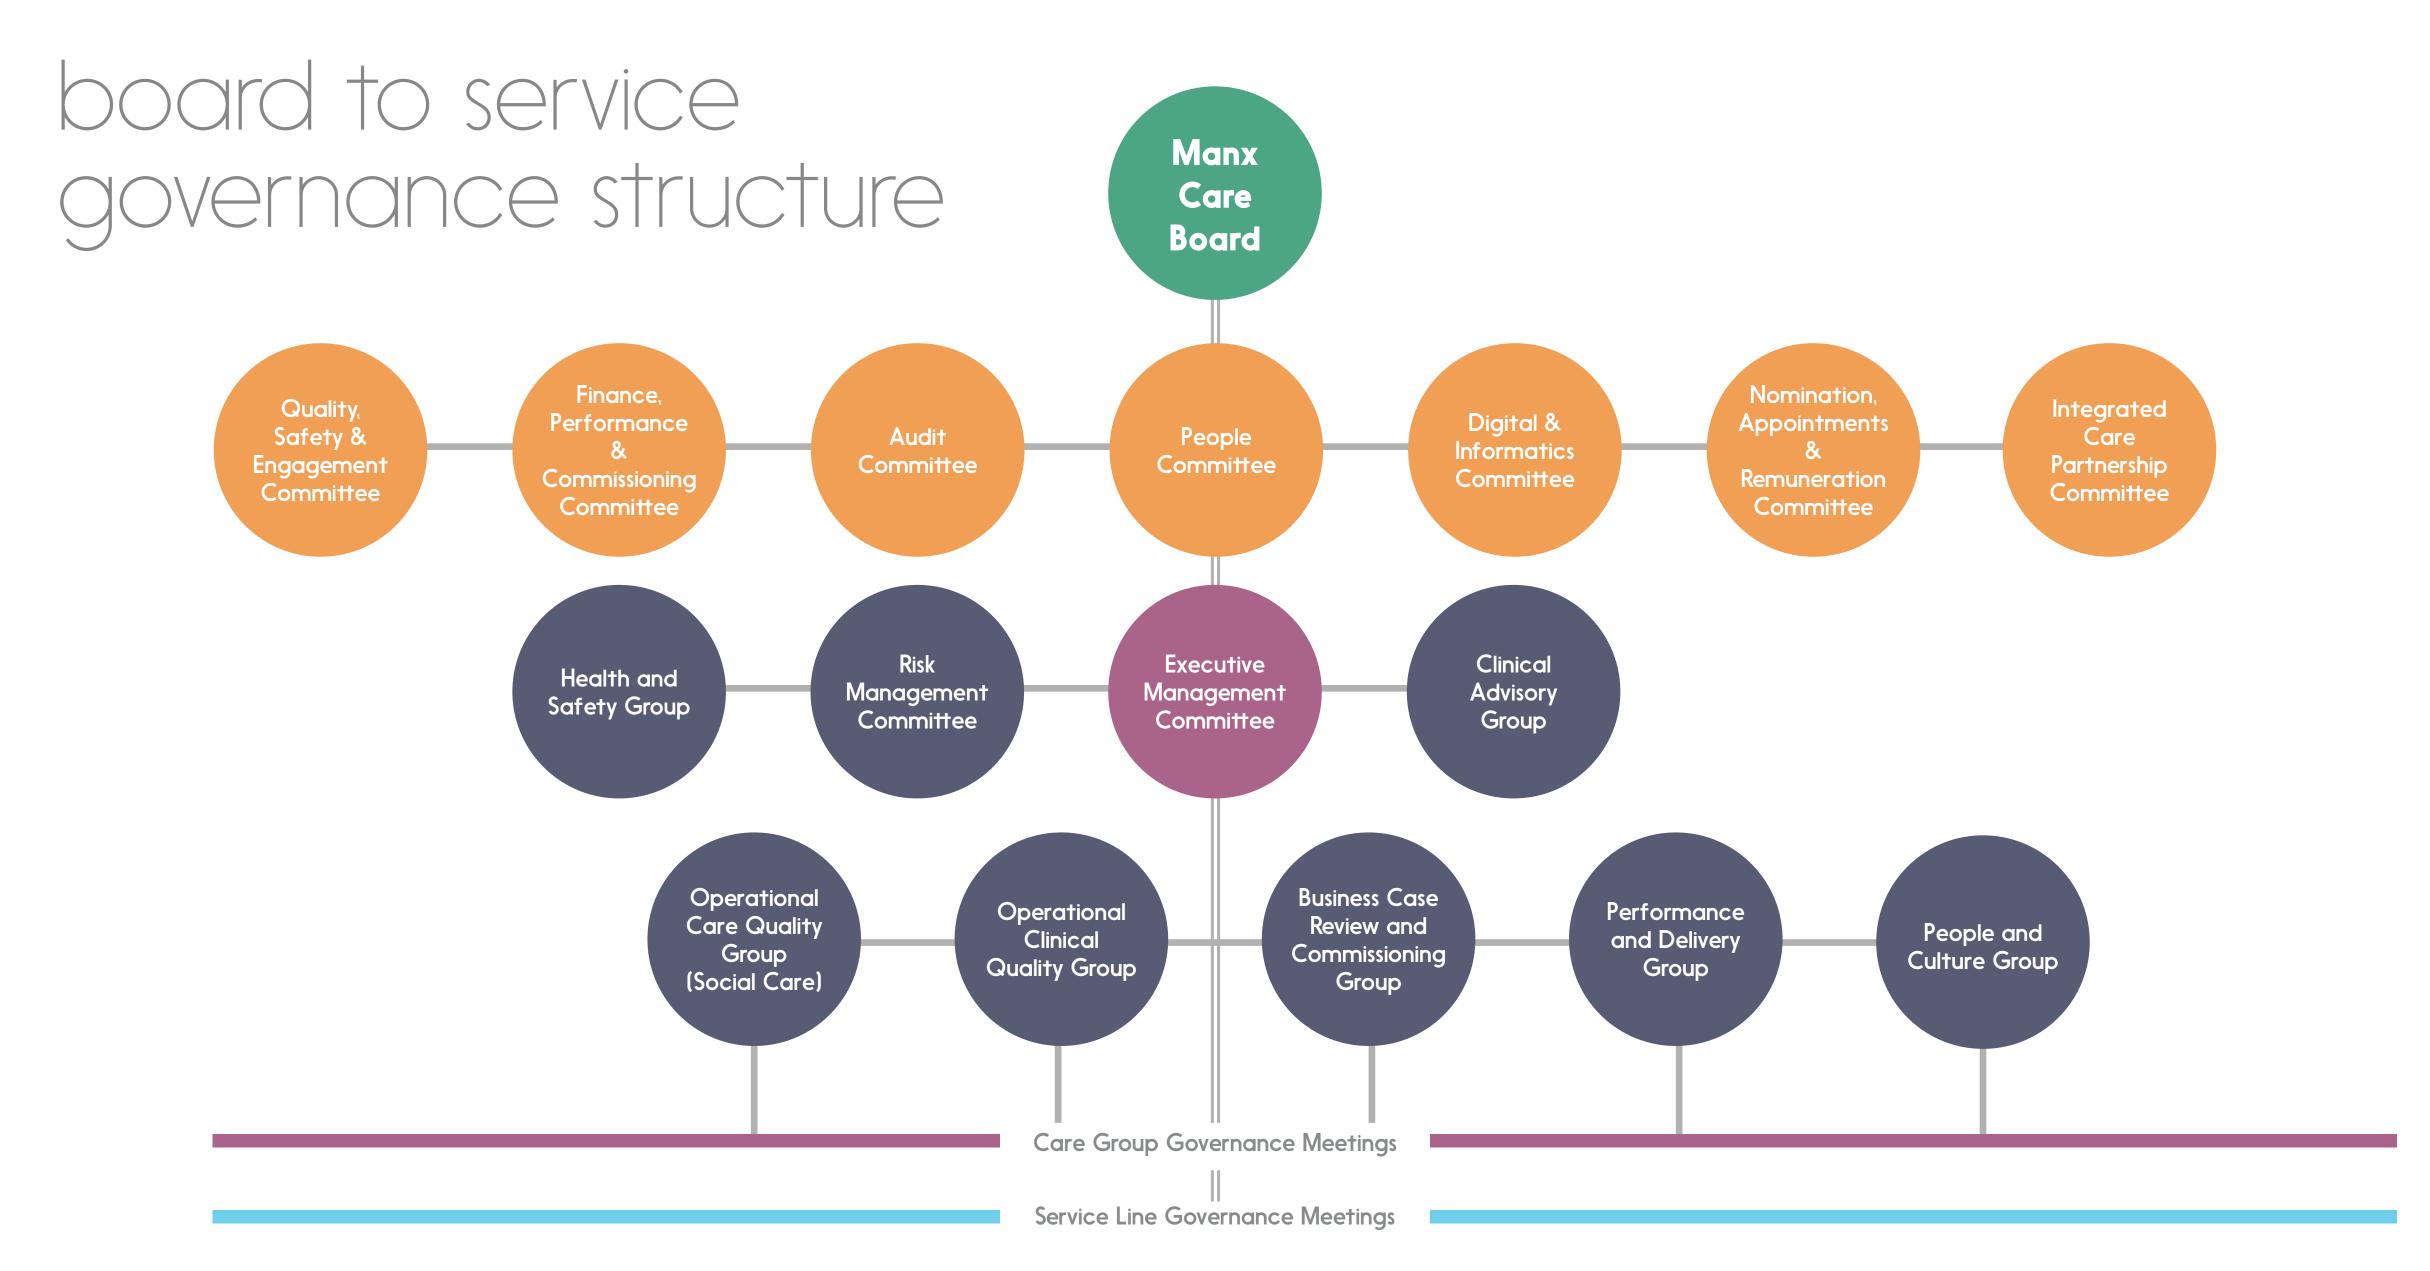

board committee structure and membership

# senior operational governance meetings membership and structure

**Executive Management Committee Chair** Teresa Cope, CEO

Risk Management Committee Teresa Cope