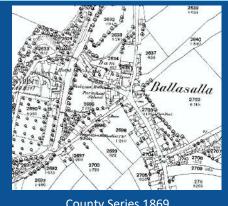

# **County Series (Ordnance Survey 1st Edition) 1869 Maps**

# Derived from original 25" to 1 mile scale (1:2500 approx.) mapping