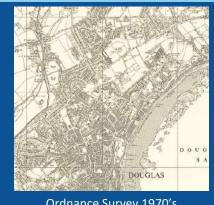

# **Ordnance Survey Six Inch Series**

#### **Whole Island Coverage, National Grid Series**

1:10,560 (6" to 1 mile)

X2 sets (1950's & 1970's)

Cost per sheet copy (electronic or hard copy): £10.00

County Series 1869

Ordnance Survey 1970's