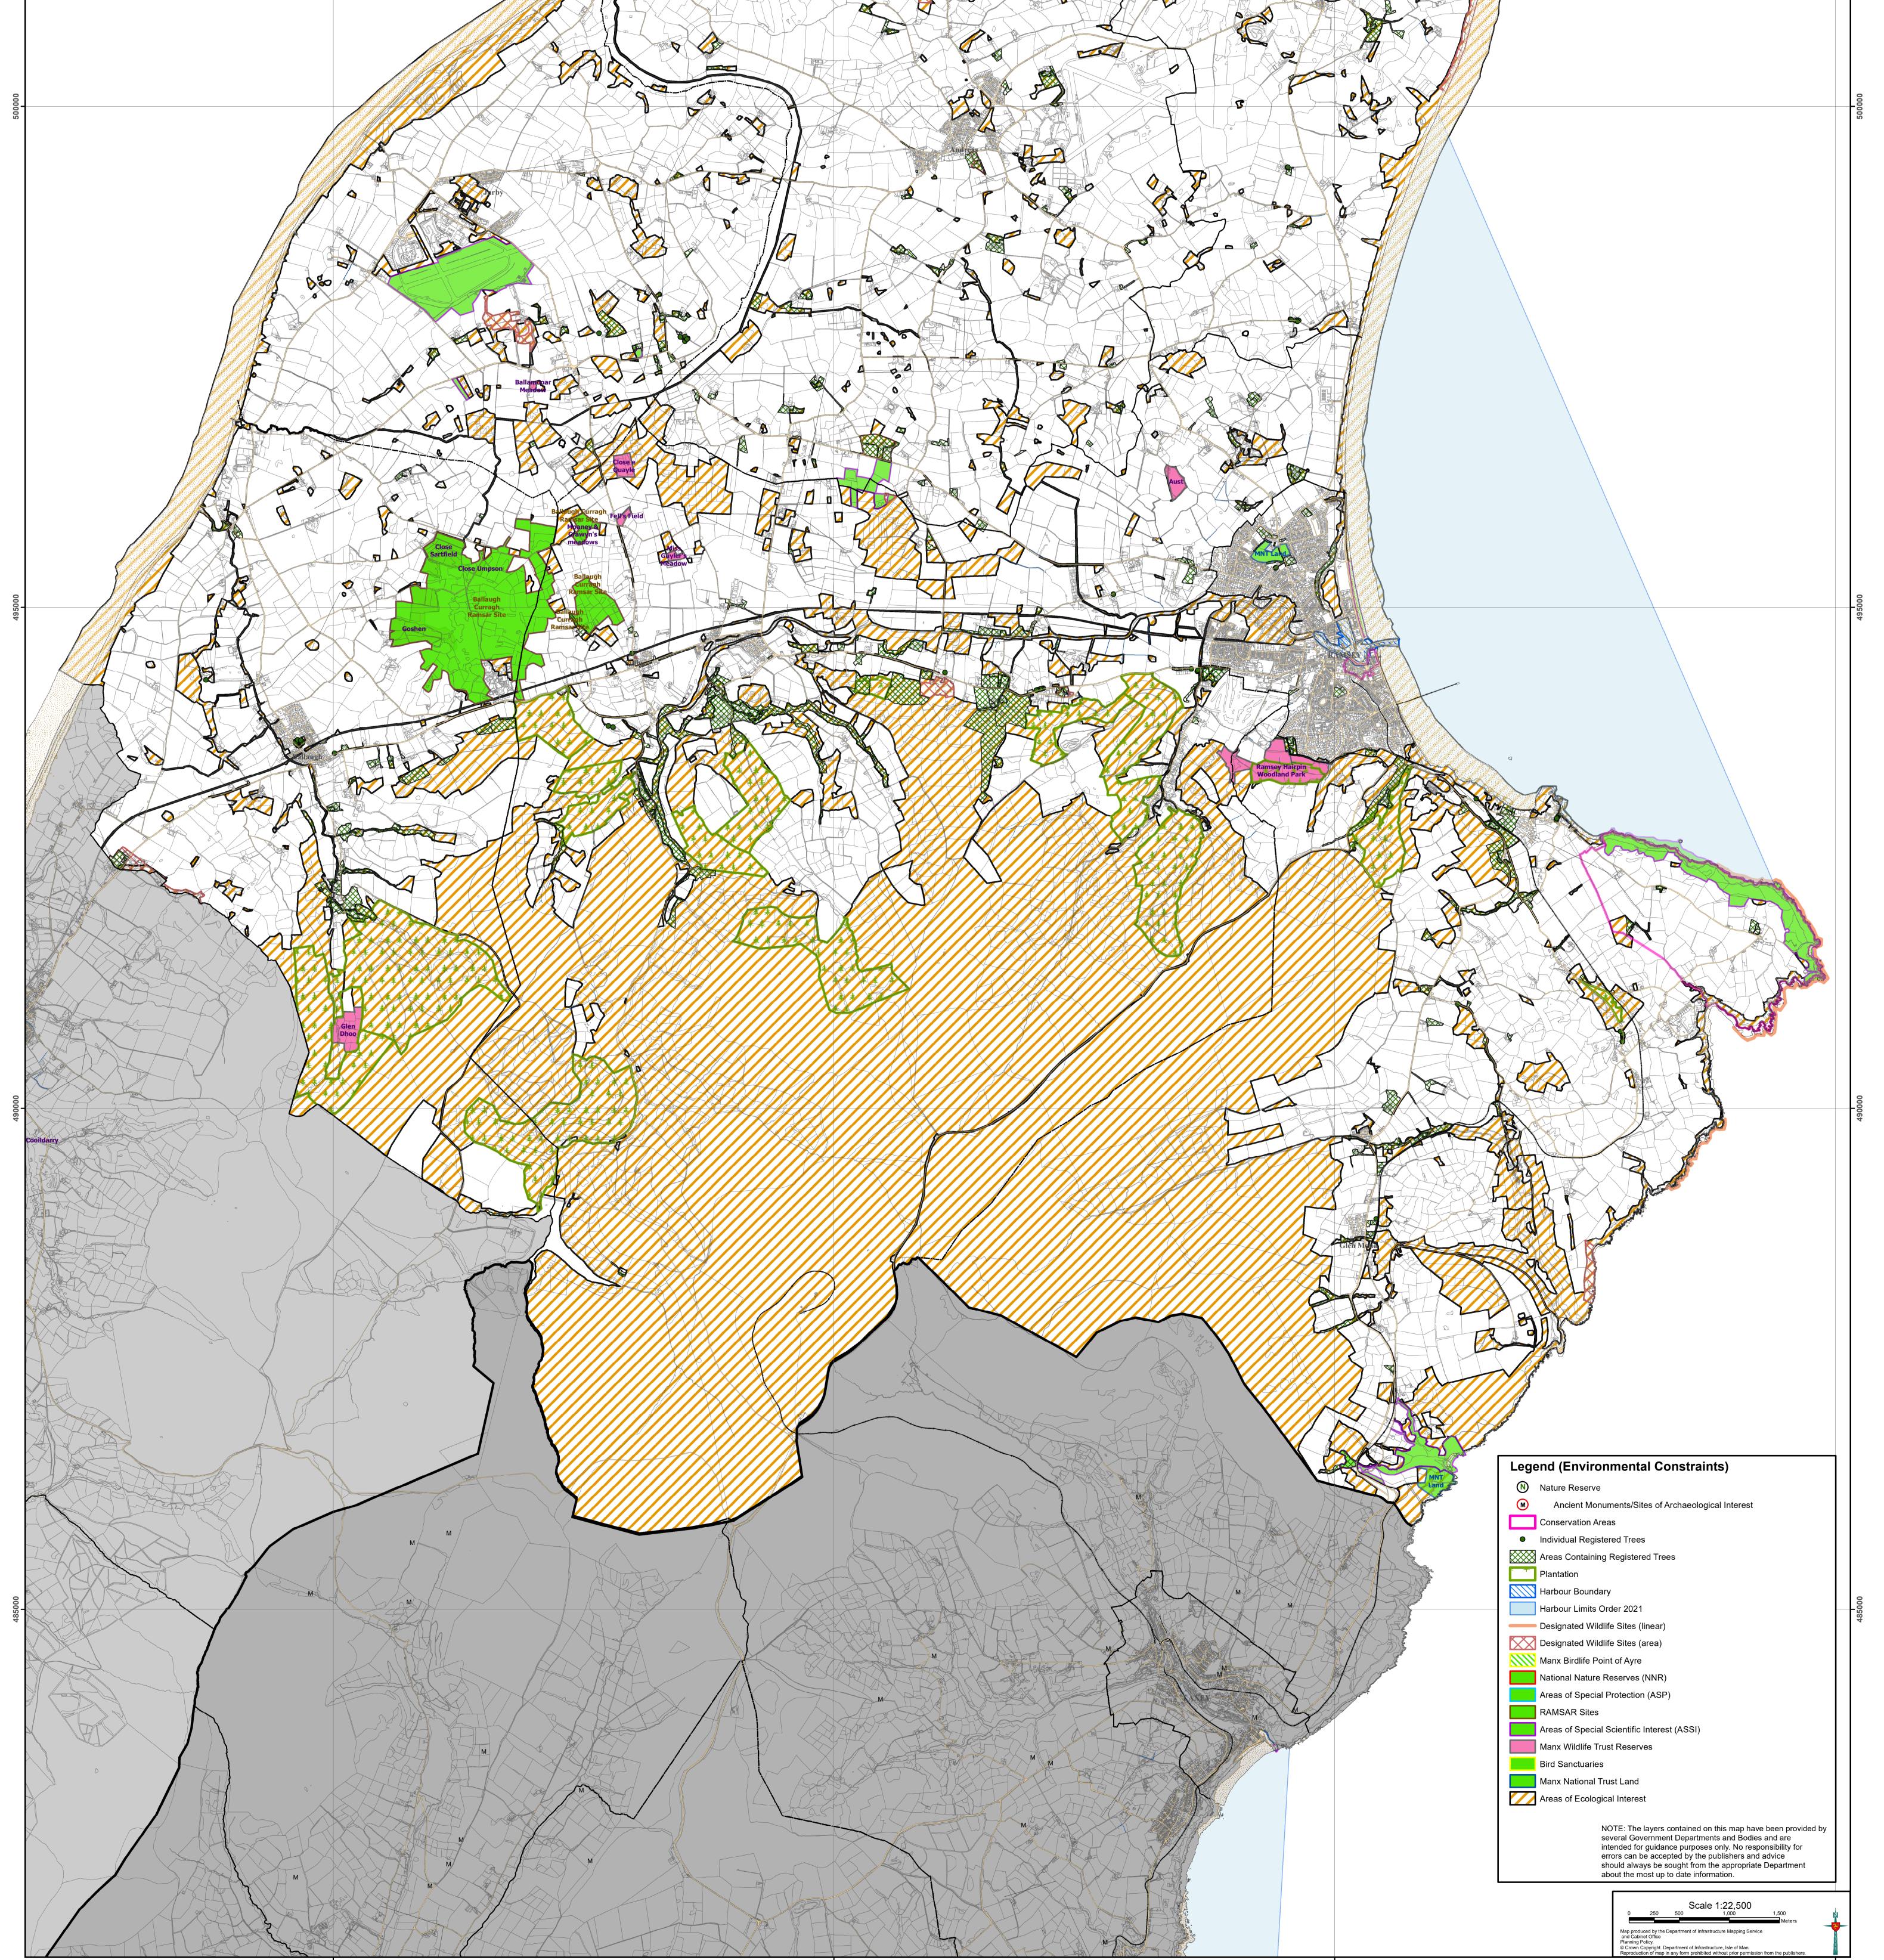

| Cabinet Office<br>Area Plan for the North and West<br>Map 1a Environmental Constraints North<br>PIP 3 (Map Set)<br>This Map is for ILLUSTRATIVE PURPOSES ONLY to<br>aid understanding at the Public Inquiry and to help<br>discussions.<br>This is a Public Inquiry Document (PIP 3) and shows<br>the impact of Cabinet Office's proposed changes to the<br>Draft Plan on Map 1aN as published. |            |  |
|-------------------------------------------------------------------------------------------------------------------------------------------------------------------------------------------------------------------------------------------------------------------------------------------------------------------------------------------------------------------------------------------------|------------|--|
| This Map does not replace the Draft Plan Map<br>published on 24th June 2022.                                                                                                                                                                                                                                                                                                                    | Cont o BIO |  |