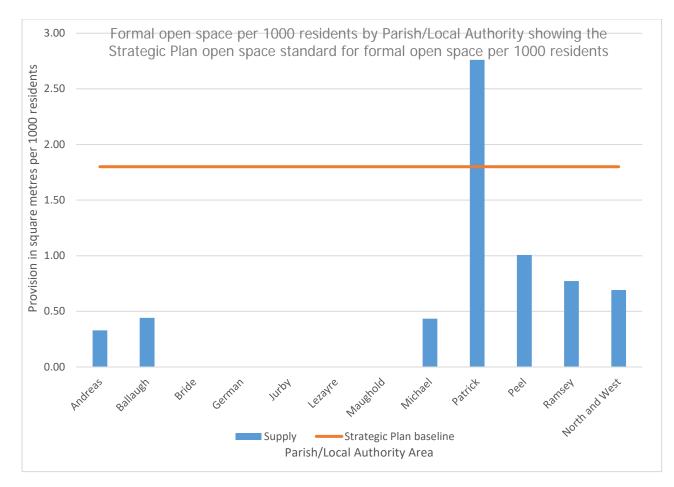

Figure 2: Provision of formal open space per 1000 residents by Parish/Local Authority showing the Strategic Plan open space standard for formal open space per 1000 residents