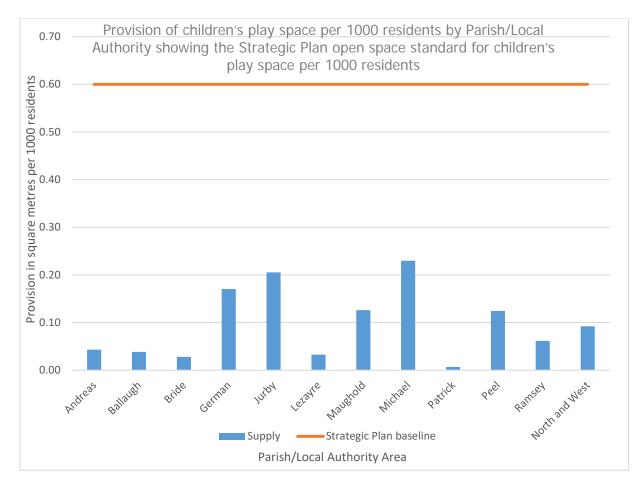

Figure 3: Provision of children's play space per 1000 residents by Parish/Local Authority showing the Strategic Plan open space standard for children's play space per 1000 residents

| Golf Courses in the North and West |                              |                      |  |
|------------------------------------|------------------------------|----------------------|--|
| Name                               | Address                      | Local Authority area |  |
| Peel Golf Club                     | Rheast Lane, Peel            | Peel                 |  |
| Ramsey Golf Club                   | Brookfield Avenue,<br>Ramsey | Ramsey               |  |