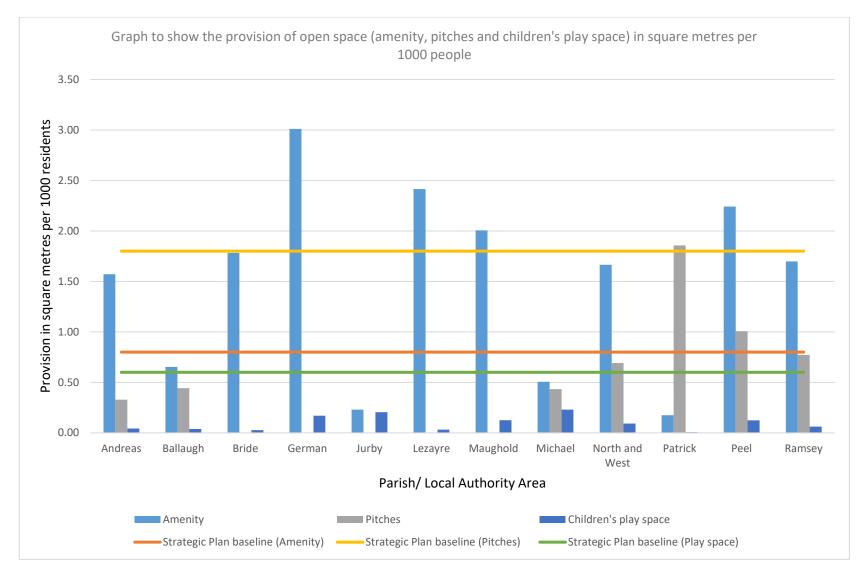

Figure 2: Provision of formal open space per 1000 residents by Parish/Local Authority showing the Strategic Plan open space standard for formal open space per 1000 residents

## 9 Sports pitches in the North and West

| Andreas pitches      |       |                   |            |
|----------------------|-------|-------------------|------------|
| Facility name        | Туре  | Settlement/Parish | Area (Ha.) |
| Ayre United FC Pitch | Pitch | Andreas           | 0.46       |
| Andreas population   | 1,400 | Total             | 0.46       |
|                      |       | Per 1000          | 0.33       |

Table 29: Ramsey pitches

| Location       | Total pitches (Ha.)        |
|----------------|----------------------------|
| Andreas        | 0.46                       |
| Ballaugh       | 0.46                       |
| Bride          | 0.00                       |
| German         | 0                          |
| Jurby          | 0.00                       |
| Lezayre        | 0.00                       |
| Maughold       | 0.00                       |
| Michael        | 0.66                       |
| Patrick        | 2.76                       |
| Peel           | 5.75                       |
| Ramsey         | 6.40                       |
| Total Hectares | <b>16.49</b> <sup>12</sup> |
| N&W Area       | 23825                      |
| Population     | 23825                      |
| Per 1000=      | 0.69                       |

Table 30: Pitch space per Parish/ Local Authority Area

<sup>&</sup>lt;sup>12</sup> In this evidence paper, sports pitches were only included where they already provided, or potentially could provide in future, a suitable space for formal recreation by a sports club, society or other organisation. In EPD 4 the playing fields of some Primary Schools were recorded as contributing towards local supply, these spaces were not counted towards regional provision as part of this evidence paper.