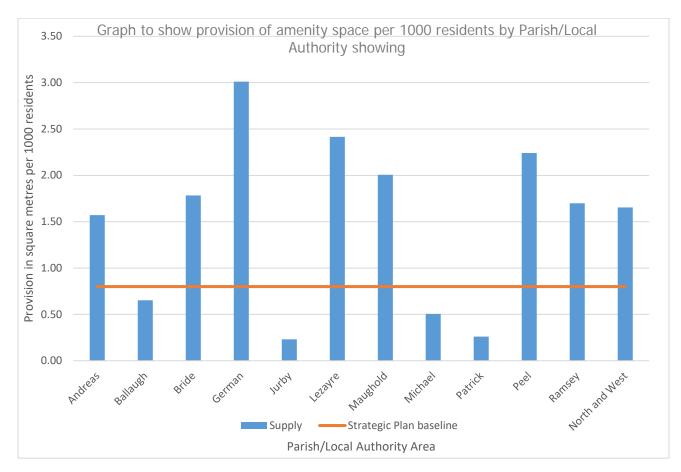

Table 15: Amenity space per Parish/ Local Authority Area

Figure 1: Provision of amenity space per 1000 residents by Parish/Local Authority showing the Strategic plan open space standard for amenity space per 1000 residents