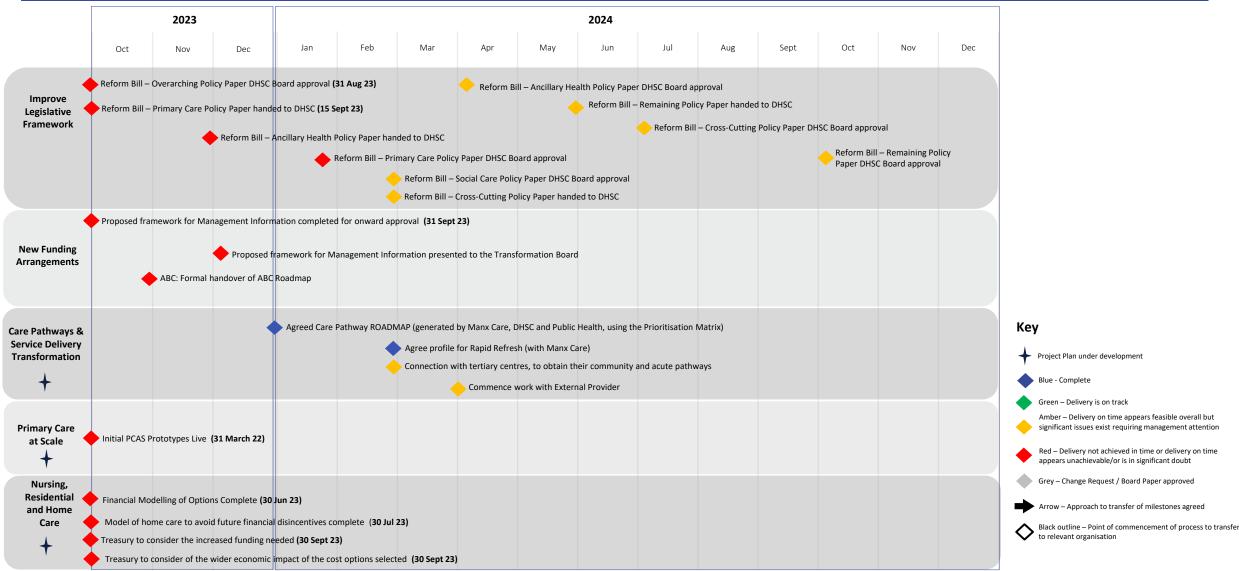

## Long Term Transformation Programme Projects – Key Milestones



## Medium Term Projects to be transferred in the future – Key Milestones

|                                   | 2023                                                                                                                                                                                            |                                                                                                                                                                                                                                                                                      | 2024