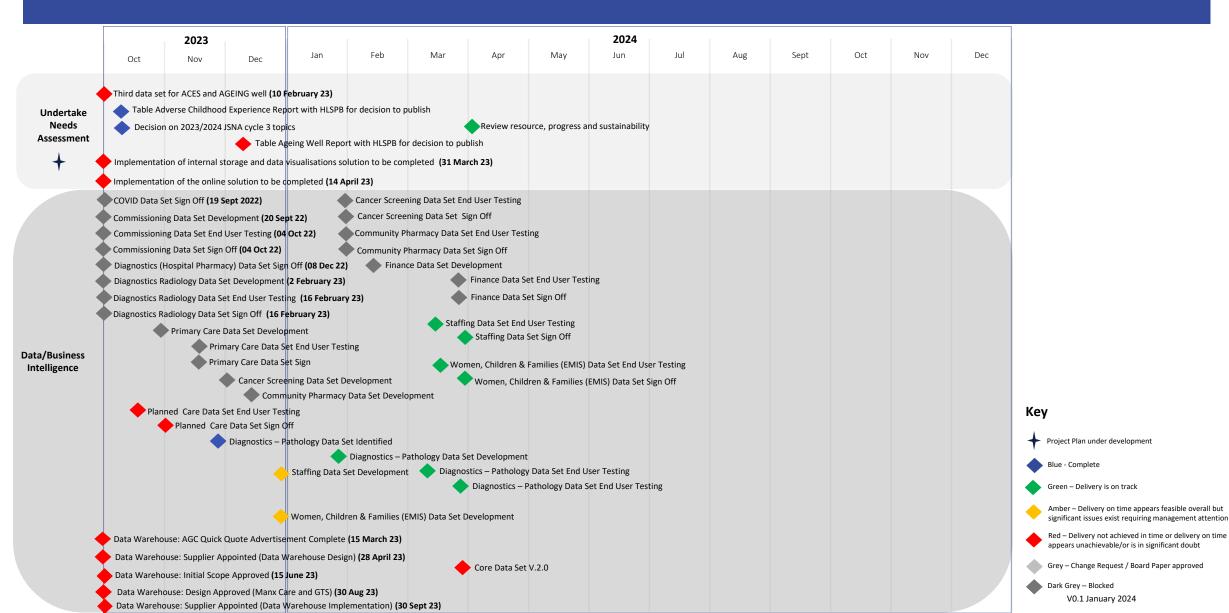

W<br>Blood Transfu | gramme Starts<br>– Inspection Pr<br>Programme Co<br>/ork - Inspectic | omplete<br>n Programme C<br>tion Services - Ir |                         | mme Complete |      |     |     |     | Amber – Delivery on time appears feasible overall but<br>significant issues exist requiring management attention<br>Red – Delivery not achieved in time or delivery on time<br>appears unachievable/or is in significant doubt<br>Grey – Change Request / Board Paper approved<br>Arrow – Approach to transfer of milestones agreed<br>Black outline – Point of commencement of process to tra<br>to relevant organisation<br>V0.1 January 2024 |

## Medium Term Projects to be transferred in the future – Key Milestones



## Transferred Projects – Quarterly Reporting – Key Milestones at December 2023