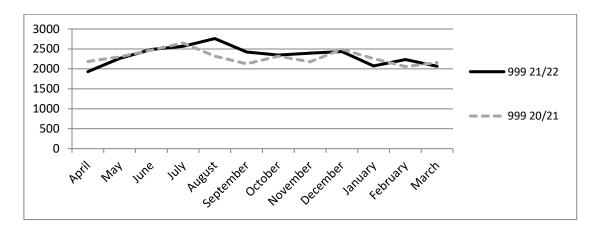

### EMERGENCY SERVICES JOINT CONTROL ROOM 999 CALLS RECEIVED

NOTE: Since January 2017 999 calls are received directly into the ESJCR