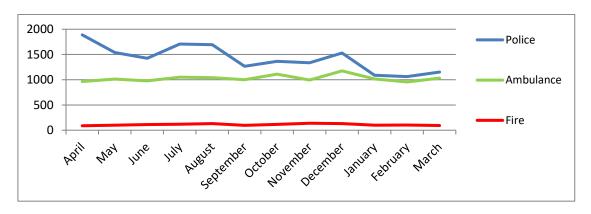

### **EMERGENCY EVENTS BY SERVICE**

**MONTHLY TREND August 2019 – TO DATE** 

An 'Event' is created by the ESJCR that requires action to be taken. However, the data above does not reflect how busy each Service is overall.