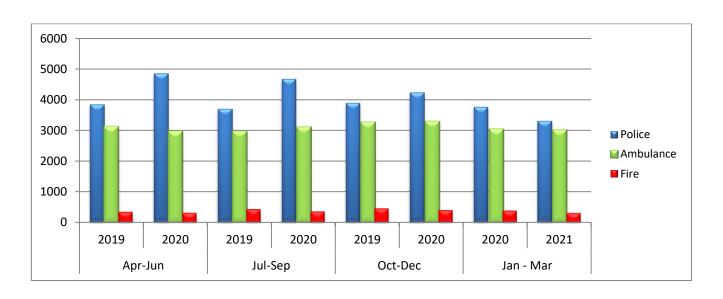

# DEPARTMENT OF HOME AFFAIRS Rheynn Cooishyn Sthie

### **COMMUNICATIONS DIVISION**

Fo-rheynn Eddyrinsh

### **ACTIVITY REPORT**

Period: 19th April 2004 - 31st March 2021

### **EMERGENCY EVENTS BY SERVICE**

**MONTHLY TREND August 2019 – TO DATE** 



An 'Event' is created by the ESJCR that requires action to be taken. However, the data above does not reflect how busy each Service is overall.

# EMERGENCY EVENTS BY SERVICE 2 YEAR QUARTERLY TREND COMPARISON



#### MISSION STATEMENT

to assist the Emergency Services to respond to people in distress as quickly and efficiently as possible

### EMERGENCY SERVICES JOINT CONTROL ROOM 999 CALLS RECEIVED



NOTE: Since January 2017 999 calls are received directly into the ESJCR

## **Emergency Events / 999 Calls**

| Description                                         | March 2021 | Cumulative<br>Monthly Average | Overall Since<br>'Go-Live' |
|-----------------------------------------------------|------------|-------------------------------|----------------------------|
| Emergency Events                                    |            |                               |                            |
| Police                                              | 1,515      | 1,672                         | 338