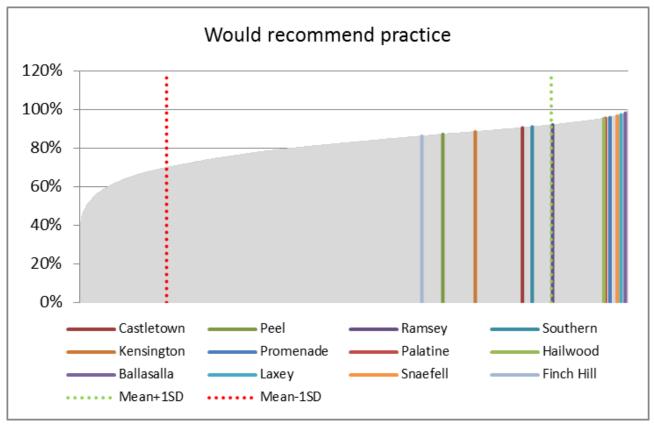

In the following charts the grey area is actually over 8000 individual columns representing the performance of an individual English practice, with IOM practices superimposed. In many the upper and lower markers showing the expected range is shown.