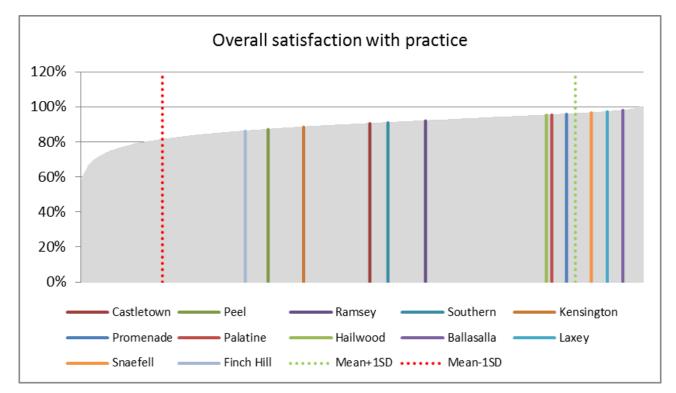

In the following charts the grey area is actually over 8000 individual columns representing the performance of an individual English practice, with IOM practices superimposed. In many the upper and lower markers showing the expected range is shown.