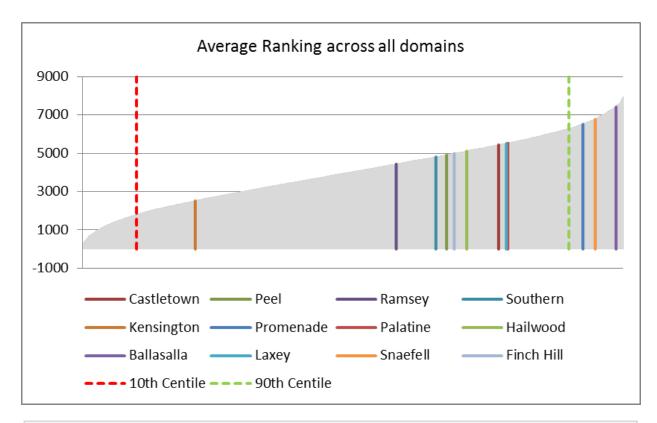

## Ranking of practice figures compared to English practices

Each practice was ranked compared to over 8000 English practices on each of the categories. The best scoring practice in England and IOM would score 1, and the worst 8800. Those areas shown in green show performance significantly above English median, and those in red below English median. The final column shows what percentage of English practices the local practice is better than. So our best performer is better than 95% of English practices, and our poorest is better than 21% of English practices.

In the following charts the grey area is actually over 8000 individual columns representing the performance of an individual English practice, with IOM practices superimposed. In many the upper and lower markers showing the expected range is shown.