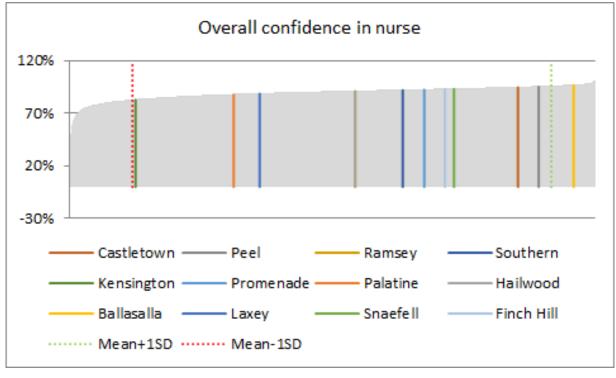

In the following charts the grey area is actually over 8000 individual columns representing the performance of an individual English practice, with IOM practices superimposed. In many the upper and lower markers showing the expected range is shown.