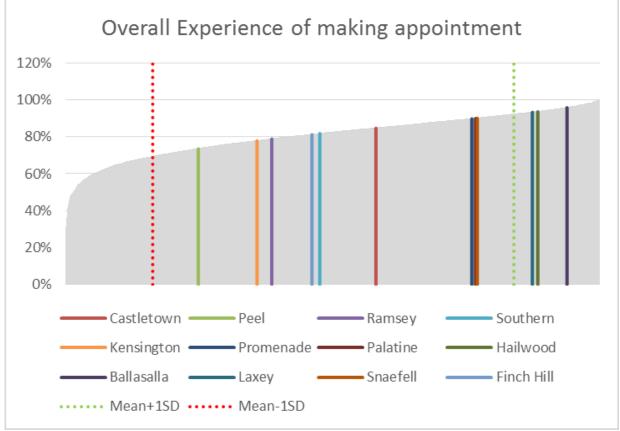

In the following charts the grey area is actually over 8000 individual columns representing the performance of an individual English practice, with IOM practices superimposed. In many the upper and lower markers showing the expected range is shown.