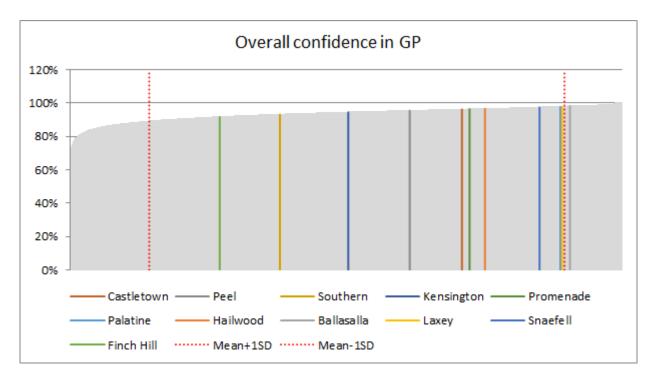

In the following charts the grey area is actually over 8000 individual columns representing the performance of an individual English practice, with IOM practices superimposed. In many the upper and lower markers showing the expected range is shown.