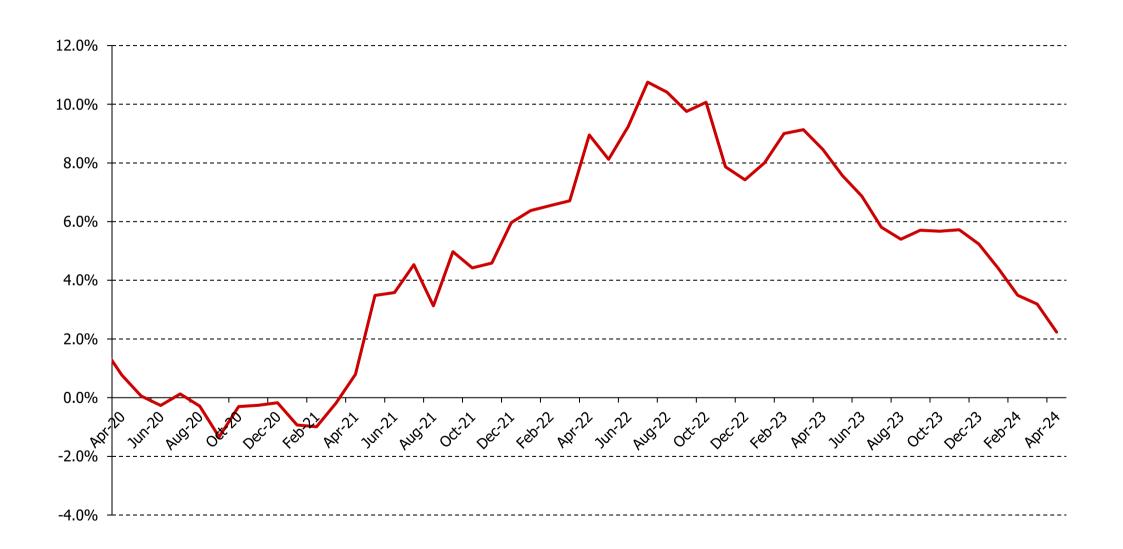

### CONSUMER PRICES INDEX (CPI)

The annual rate of inflation as measured by CPI for April 2024 is 2.2%, which is a decrease of 1.0% on the previous month March 2024.

Inflation as measured by Consumer price index stands at 2.2% for April 2024.