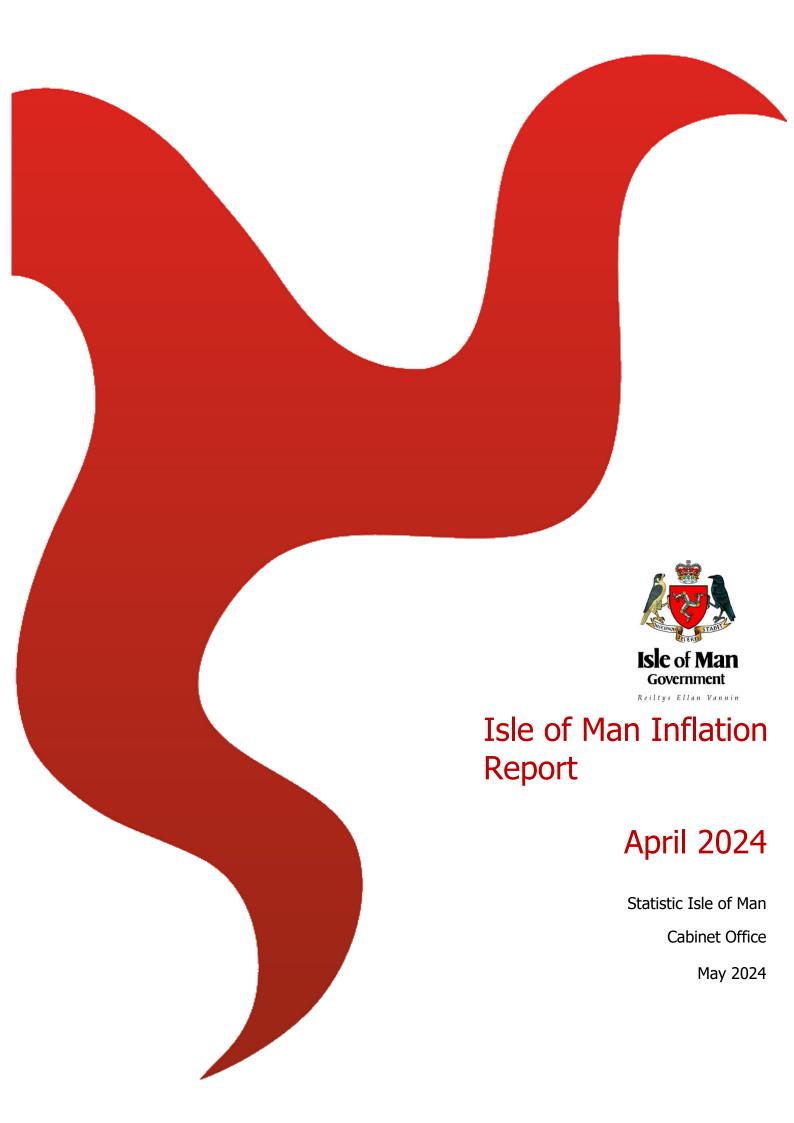

### CONSUMER PRICES INDEX (CPI)

The annual rate of inflation as measured by CPI for April 2024 is 2.2%, which is a decrease of 1.0% on the previous month March 2024.

Inflation as measured by Consumer price index stands at 2.2% for April 2024.

## APRIL 2024 OVERALL CPI 2.2%