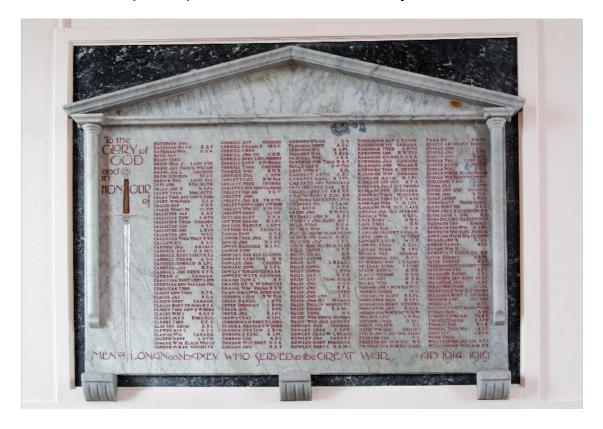

#### 9. Photographic record

The Register of War Memorials includes a photographic record; please see some examples below taken from our record:

#### All Saints Church, Lonan, Parish Commemorative Plaque

**Bride First World War Memorial** 