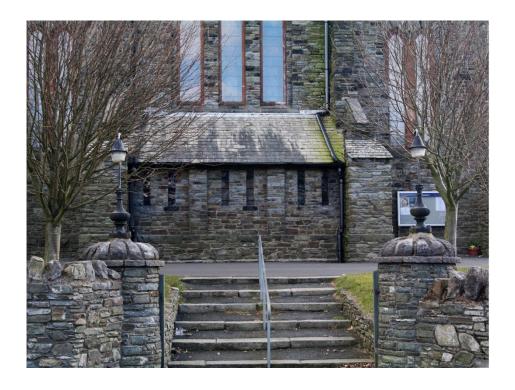

#### 9. Photographic record

The Register of War Memorials includes a photographic record; please see some examples below taken from our record:

#### All Saints Church, Lonan, Parish Commemorative Plaque

**Bride First World War Memorial** 