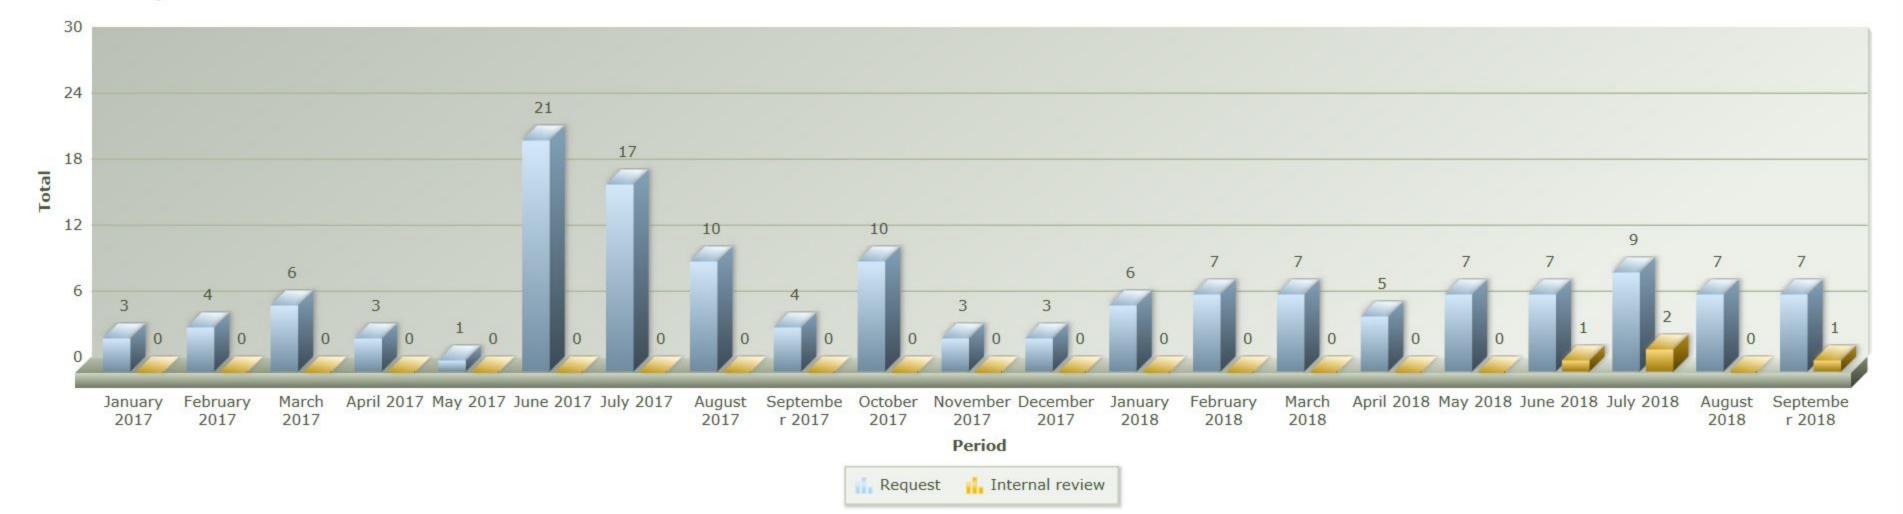

## Information requests received

| Period           | Request | Internal review | Total | %    |
|------------------|---------|-----------------|-------|------|
| January 2017     | 3       | 0               | 3     | 2%   |
| February 2017    | 4       | 0               | 4     | 3%   |
| March 2017       | 6       | 0               | 6     | 4%   |
| April 2017       | 3       | 0               | 3     | 2%   |
| May 2017         | 1       | 0               | 1     | 1%   |
| <b>June 2017</b> | 21      | 0               | 21    | 14%  |
| <b>July 2017</b> | 17      | 0               | 17    | 11%  |
| August 2017      | 10      | 0               | 10    | 7%   |
| September 2017   | 4       | 0               | 4     | 3%   |
| October 2017     | 10      | 0               | 10    | 7%   |
| November 2017    | 3       | 0               | 3     | 2%   |
| December 2017    | 3       | 0               | 3     | 2%   |
| January 2018     | 6       | 0               | 6     | 4%   |
| February 2018    | 7       | 0               | 7     | 5%   |
| March 2018       | 7       | 0               | 7     | 5%   |
| April 2018       | 5       | 0               | 5     | 3%   |
| May 2018         | 7       | 0               | 7     | 5%   |
| June 2018        | 7       | 1               | 8     | 5%   |
| <b>July 2018</b> | 9       | 2               | 11    | 7%   |
| August 2018      | 7       | 0               | 7     | 5%   |
| September 2018   | 7       | 1               | 8     | 5%   |
| Total            | 147     | 4               | 151   |      |
| %                | 97%     | 3%              |       | 100% |